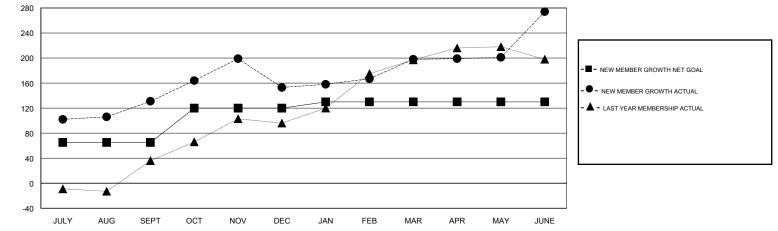

## LOCATION INDIA OPEN Clubs

| Clubs         |               |             |               | Members               |                                                                |                                                              |                                                    |  |
|---------------|---------------|-------------|---------------|-----------------------|----------------------------------------------------------------|--------------------------------------------------------------|----------------------------------------------------|--|
|               | RESULTS FOR   | R 2016-2017 |               | RESULTS FOR 2016-2017 |                                                                |                                                              |                                                    |  |
| QUARTER       | NEW CLUB GOAL | NEW CLUBS   | DROPPED CLUBS | QUARTER               | NEW MEMBER GROWTH<br>NET GOAL (not reinstated<br>or transfers) | NEW MEMBER<br>GROWTH ACTUAL (not<br>reinstated or transfers) | DROPPED<br>MEMBERS ACTUAL<br>(including transfers) |  |
| JULY/AUG/SEPT | 2             | 1           | 0             | JULY/AUG/SEPT         | 65                                                             | 163                                                          | 32                                                 |  |
| OCT/NOV/DEC   | 2             | 0           | 2             | OCT/NOV/DEC           | 55                                                             | 97                                                           | 75                                                 |  |
| JAN/FEB/MAR   | 0             | 0           | 0             | JAN/FEB/MAR           | 10                                                             | 65                                                           | 20                                                 |  |
| APR/MAY/JUNE  | 0             | 1           | 0             | APR/MAY/JUNE          | 0                                                              | 150                                                          | 74                                                 |  |