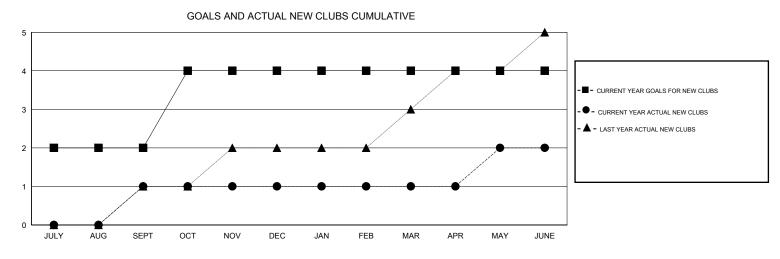

## LOCATION INDIA OPEN Clubs

| Clubs         |               |             |               | Members               |                                                                |                                                              |                                                    |  |
|---------------|---------------|-------------|---------------|-----------------------|----------------------------------------------------------------|--------------------------------------------------------------|----------------------------------------------------|--|
|               | RESULTS FOR   | R 2016-2017 |               | RESULTS FOR 2016-2017 |                                                                |                                                              |                                                    |  |
| QUARTER       | NEW CLUB GOAL | NEW CLUBS   | DROPPED CLUBS | QUARTER               | NEW MEMBER GROWTH<br>NET GOAL (not reinstated<br>or transfers) | NEW MEMBER<br>GROWTH ACTUAL (not<br>reinstated or transfers) | DROPPED<br>MEMBERS ACTUAL<br>(including transfers) |  |
| JULY/AUG/SEPT | 2             | 1           | 0             | JULY/AUG/SEPT         | 65                                                             | 163                                                          | 32                                                 |  |
| OCT/NOV/DEC   | 2             | 0           | 2             | OCT/NOV/DEC           | 55                                                             | 97                                                           | 75                                                 |  |
| JAN/FEB/MAR   | 0             | 0           | 0             | JAN/FEB/MAR           | 10                                                             | 65                                                           | 20                                                 |  |
| APR/MAY/JUNE  | 0             | 1           | 0             | APR/MAY/JUNE          | 0                                                              | 150                                                          | 74                                                 |  |